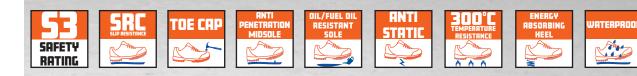

## **U125 HURRICANE2 STONE**

SPECIFICATION EN ISO 20345:2011 S3 WR SRC HRO

Strong side protection

High comfort thick padded collar and tongue

Stone coloured Nubuck leather upper

Ultra comfort PU insole

(F

Flexible composite anti-penetration midsole for underfoot protection

Fuel and oil resistant sole

UPPER

Stone Nubuck leather upper Thick padded collar and tongue Breathable, waterproof membrane

## SOLE

**LINBREAKABLE** injected construction SRC slip resistant Fuel and oil resistant 300°C temperature resistance Energy absorbing heel

PROTECTION Composite toe-cap Flexi-composite midsole Anti-static

## MAIN FEATURES

Fully waterproof Ultra comfort PU insock Scuff cap and kick plate Strong side protection and support Easy clean, clear channel sole

Moulded stitched on scuff cap

Composite toe-cap

Easy clean, clear channel sole